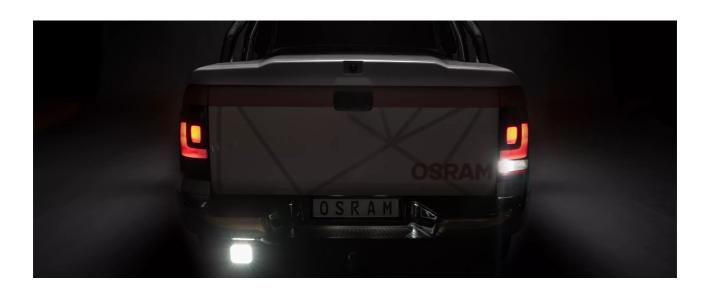

# Bringing light to life with OSRAM LEDriving driving and working lights

Considerable foresight on dark country roads, forest paths off-road and on-road- this can be achieved with the OSRAM LEDriving Reversing FX120S-WD reversing lights. With its 13 powerful, high-performance LEDs, the LED reversing light has a range of up to 36 meters and thus offers the driver impressive foresight on-road and off-road. Even in dim light and reduced visibility due to external environmental influences, the OSRAM LEDriving Reversing FX120S-WD reversing light with up to 6000 Kelvin can provide conditions similar to daylight. The powerpackage with up to 1100 lumens of luminosity scores with highest optical efficiency and homogeneous light distribution. This results in the possibility of an improved view for you and the improved visibility of your vehicle by