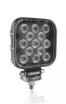

# Reversing FX120S-WD

ECE certified (ECE R23)

No registration in the car documents required

45° beam angle

Widely spread light beam

Up to 36 m long light beam

See and be seen with OSRAM

# Bringing light to life with OSRAM LEDriving driving and working lights

Considerable foresight on dark country roads, forest paths off-road and on-road- this can be achieved with the OSRAM LEDriving Reversing FX120S-WD reversing lights. With its 13 powerful, high-performance LEDs, the LED reversing light has a range of up to 36 meters and thus offers the driver impressive foresight on-road and off-road. Even in dim light and reduced visibility due to external environmental influences, the OSRAM LEDriving Reversing FX120S-WD reversing light with up to 6000 Kelvin can provide conditions similar to daylight. The powerpackage with up to 1100 lumens of luminosity scores with highest optical efficiency and homogeneous light distribution. This results in the possibility of an improved view for you and the improved visibility of your vehicle by