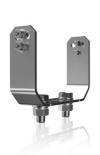

# **Heavy Duty mounting Kit**

Particularly strong and resistant bracket for the installation of the LEDriving working lights Professional Series PX

# **Easy Installation**

The bracket can be fixed to the vehicle with two screws

# Professional light for professional work

With the OSRAM LEDriving Professional Series PX working lights portfolio, it is now possible to find exactly the right lighting for a wide range of special professional tasks and applications. Additionally, they can be mounted in three different ways: Direct mounting, flexible standard mounting, and heavy-duty mounting. OSRAM has developed specially designed mounting kits and a cable with DT-connector. The LEDriving Heavy Duty Mounting Kit PX is compatible with all OSRAM LEDriving working lights of the Professional Series PX. It can be mounted to the vehicle with only two screws, it is quick and easy to mount, and this also allows a faster and easier installation of the LEDriving working lights Professional Series (PX). All components of the mounting kit are made of stainless steel, it has a vibration resistance of at least 12g rms and is therefore specially designed for use on heavy-duty vehicles and is particularly robust and resistant. In addition, the bracket can be adjusted to a tilt angle of up to +/- 30 degrees to direct the light of the working lights where it is needed. OSRAM provides a 5-year guarantee on these products 1)2)