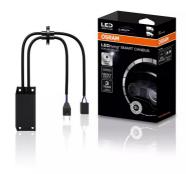

#### Convert from halogen to LED with original OSRAM accessories

Some vehicles report a malfunction in the exterior lighting when LED lamps are used. With the new OSRAM LEDriving Smart Canbus LEDSCT10, potential error messages in the on-board system are avoided. These error messages can occur when converting to LED lamps as these have a lower current consumption than e.g. halogen lamps and thus activate the vehicle's existing error detection mechanism. The OSRAM LEDriving Smart Canbus LEDSCT10 is suitable for 24V H7-LED lamps for high- and low beam. It is

suitable for 24V H7-LED lamps for high- and low beam. It is characterized by a high-quality aluminum housing with a black anodized surface and has also been tested for extreme external influences in terms of water, dust, heat, cold and vibration and validated with IP protection class IP54. In addition, OSRAM offers a three-year OSRAM guarantee<sup>2)</sup> on all accessories in the LEDriving series. Only the combination of OSRAM LED lamps in conjunction with the official OSRAM accessories - LEDriving ADAPTER, LEDriving SMART CANBUS, LEDriving CAPs and LEDriving ERROR CANCELLER is approved for the operation of our LED lamps.