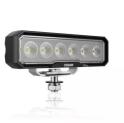

# Lightbar WL VX150-WD

## **OSRAM**

Wide Beam Pattern

For a large-area and particularly wide light distribution

Up to 45 m long beam

See and be seen with OSRAM

Robust and vibration resistant Specially designed for demanding work environments

Powerful LED working lights

IP & IK protection classes

Tested and validated in a DINcertified environmental simulation laboratory regarding extreme external influences such as water, dust, shocks, impacts, heat, cold, permanent vibrations and many more

## With the

With the OSRAM LEDriving Lightbar WL VX150-WD, you achieve impressive illumination on dark field and forest paths, off-road and off the beaten tracks. The working light combines affordability with exceptional performance, quality and functionality, providing users with impressive visibility at workplaces beyond roads and off-road areas. Designed to meet diverse tasks, the working light impress with a luminous flux of up to 1500lm and a wide beam pattern with wide light distribution, significantly enhancing safety at work for you and others. Even in dim light and reduced visibility, the working light with up to 6000 Kelvin can provide conditions similar to daylight. Versatile applicable, it defies numerous environmental influences and, thanks to highquality materials such as the aluminum housing and the stable polycarbonate lens, it is particularly light and at the same time robust and resistant. The LEDriving Lightbar WL VX150-WD has been tested and validated with the IP-Protection Classes IP6K8 & IP6K9K in our DIN certified environmental simulation laboratory for extreme external influences regarding water, dust, impacts, heat, cold and permanent vibration. It is an effective and efficient addition to your vehicle and can be attached to trucks, agricultural machinery, commercial vehicles, construction vehicles and off-road vehicles<sup>1)</sup>. OSRAM provides a 2-year