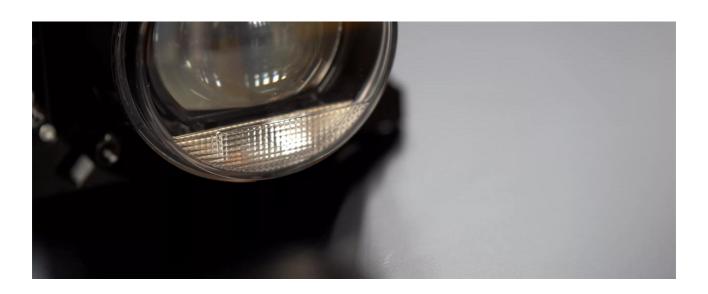

# Individual light for individual requirements

With the OSRAM LEDriving Universal Headlight portfolio, you experience maximum flexibility and a wide range of possible applications. Additionally, they can be mounted in three different ways: Direct mount, mount with a mounting plate, and mount with a leveling motor. OSRAM has developed specially designed mounting kits and a mounting plate. The LEDriving Universal Headlight Mounting Kit MK1 for a particular flexible assembly is compatible with all OSRAM LEDriving headlights of the Universal Headlights Series. It can be mounted to the vehicle with only a few screws, it is quick and easy to mount, and this also allows a faster and easier installation of the LEDriving Universal Headlight. In addition, the mounting enables the manual adjustment of the light in vertical and horizontal position, thus ensuring maximum flexibility. OSRAM provides a 2year guarantee on these products1).1)For precise