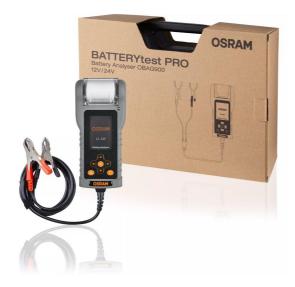

#### Developed by professionals - Made for professionals

The OSRAM BATTERYtest PRO Battery Analyser can carry out a complete functional test of the of the battery and the electrical systems in 12V and 24V vehicles such as motorbikes, cars and trucks. By checking the battery, alternator, starter and earthing, it also provides a comprehensive overview of the condition of a vehicle's starter and charging system. The results can be printed out via the built-in thermal printer or transferred to a computer via an SD card.

## Technical data

|                            | Product information                         | General Product Information | Electrical Data      | Physical Attributes & Dimensions                                                                             |
|----------------------------|---------------------------------------------|-----------------------------|----------------------|--------------------------------------------------------------------------------------------------------------|
| Product description        | Application (Category and Product specific) | Global order reference      | Min battery capacity | Length                                                                                                       |
| Graphical Battery Analyser | Professional Battery<br>Analyser            | OBAG900                     | n/a                  | 110.0 mm                                                                                                     |
|                            |                                             |                             | Dimensions & weight  | Environmental & Regulatory Information Information according Art. 33 of EU Regulation (EC) 1907/2006 (REACh) |
| Product description        | Width                                       | Height                      | Clamps Cable Length  | Candidate list substance 1                                                                                   |
| Graphical Battery Analyser | 90.0 mm                                     | 220.0 mm                    | 1.75 m               | Lead                                                                                                         |