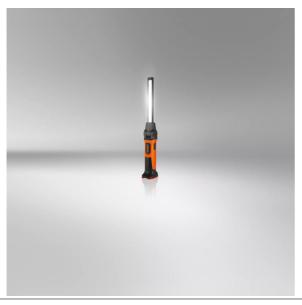

# LEDinspect SLIM MAX1000

### Inspectionlights

Dimmer Switch
Individually adjustable
brightness levels with up to
1000 lm

1000 Lumen
Bright, white LED light and
uniform light distribution

Multi-Angle Light Output
High flexibility due to
individual adjustment of the
light beam

### Light is versatile

This high-quality inspection light is perfect for professional and private use. With an integrated dimmer, you can select the appropriate brightness level with up to 1000lm for the task at hand with the SLIM MAX 1000. The ultra slim design combined with multi-angle positioning gives maximum flexibility and adjustability to give light exactly where needed. The SLIM MAX 1000 is rechargeable and cordless with Li-ion battery and can therefore provide constant light output. The lamp has an operating time of up to 1.5h with high light output or up to 10,5h with low light output. Charging cable and mains adaptor are included in the scope of supply. In accordance with the IP protection class IP65,