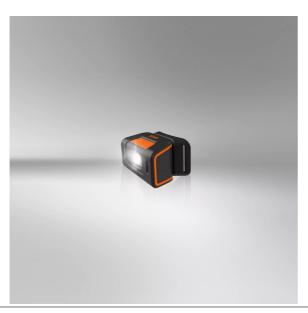

# LEDinspect HEADTORCH250

### Inspectionlights

Motion Sensor Activation
Easily control light during
hands free use

250 Lumen
Two light functionsHigh: Up
to 250 lmLow: Up to 140 lm

60° Flex
Adjustable light angle to get
the light to the desired
position

### Light is versatile

This high-quality headtorch from OSRAM is perfect for professional and private use. With two light functions - high up to 250lm and low up to 140lm, there is a light output to suit a wide variety of tasks. The integrated motion sensor technology allows for hassle-free, hands-free working and the option for the 60° tilt angle provides flexibility to give light where needed. The rechargeable battery allows up to 3.5h of operation at high power or up to 6h at low power. A USB Type-C charging cable and the corresponding power adaptor are included in the scope of supply. In accordance with IP54 protection rating, this headtorch has protection against ingress of particles and against splashing water and