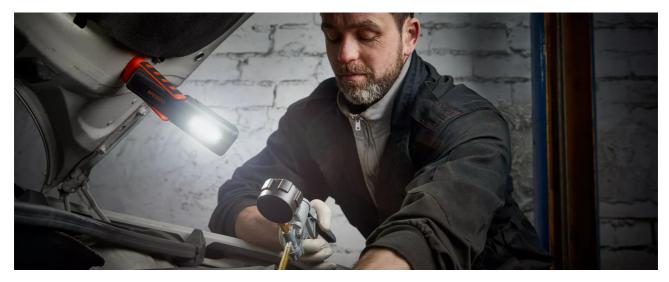

## Light is versatile

This high-quality inspection light from OSRAM is perfect for professional and private use. With two light functions - main light with up to 500lm and torchlight function with up to 100lm, the appropriate light output can be retrieved depending on the task. While some inspection lights take up to three hours to charge, the FAST CHARGE PRO 500's fast charge function takes the lamp from 0% to 100% battery charge in just about 1 hour while still offering a long service life. The inspection light is rechargeable, and the integrated charge level indicator shows the current state of the battery. A USB Type-C charging cable and the corresponding power adapter are included in the scope of

Product family datasheet | LEDinspect FAST CHARGE PR0500 © 2025, OSRAM GmbH. All rights reserved.

supply. In accordance with IP65 protection rating, this inspection light has protection against dust and water ingress and is tested for impact resistance in accordance with IK08. This LED light is easy to carry, has a non-slip and dirt-repellent surface, includes an integrated hook & magnets for hands-free work and easy attachment, making it ideal for craft activities, car repairs and in everyday life. In addition, OSRAM provides a 2-year guarantee on this product\*