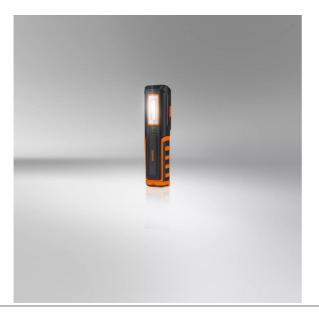

# OSRAM LEDinspect FAST CHARGE PRO500

## Inspectionlights

Fast charge technology Ca. 1h charging time from 0% to 100% battery capacity

500 Lumen Two light functions - main light with up to 500 lm and torchlight function with up to 100 lm

Multi-Angle Light Output Allows different directions of the light beam

## Light is versatile

This high-quality inspection light from OSRAM is perfect for professional and private use. With two light functions - main light with up to 500lm and torchlight function with up to 100lm, the appropriate light output can be retrieved depending on the task. While some inspection lights take up to three hours to charge, the FAST CHARGE PRO 500's fast charge function takes the lamp from 0% to 100% battery charge in just about 1 hour while still offering a long service life. The inspection light is rechargeable, and the integrated charge level indicator shows the current state of the battery. A USB Type-C charging cable and the corresponding power adapter are included in the scope of