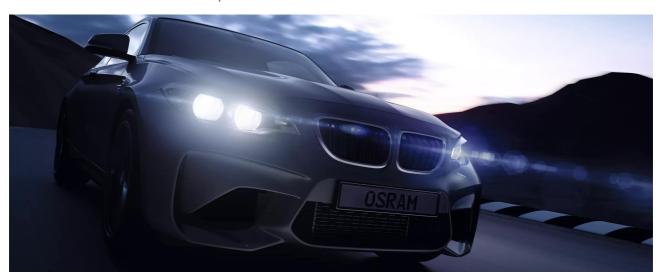

# **OSRAM**

# LEDriving SMART CANBUS (OFFROAD)

Accessories for LED retrofit lamps

Error message free
Bypasses the vehicle's error
detection

Robust and resistant
No disturbing flickering in
the headlamp

**3-year OSRAM Guarantee**Systematic quality assurance measures underpin the

#### Convert from halogen to LED with original OSRAM accessories

Some vehicles report a fault in the exterior lighting when LED lamps are used. With the OSRAM LEDriving Smart Canbus series, potential error messages in the on-board system are avoided.

These error messages can occur when converting to LED lamps, as these have a lower current consumption than, for example, halogen lamps and therefore the vehicle's existing fault detection mechanism will be activated.