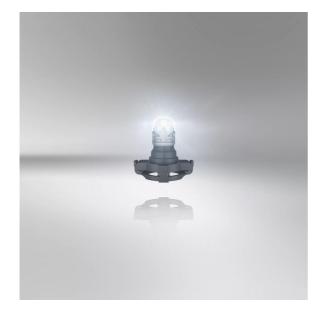

#### Suitable LED replacement for PS19W

LEDriving SL PS19W replacement lamps offer a modern and intense light with a color temperature up to 6,000 Kelvin. These replacement lamps are suitable for all conventional PS19W lamp bases. In comparison to standard lamps, these LED retrofit lamps use up to 80% less energy. OSRAM offers a 4 year guarantee for these LEDriving SL lamps. These products do not have ECE approval and must not be used on public roads in any exterior application. Public roads use leads to cancellation of operating license and loss of insurance coverage. Several countries forbid sale and use of these products. Please contact your local distributor for further information.