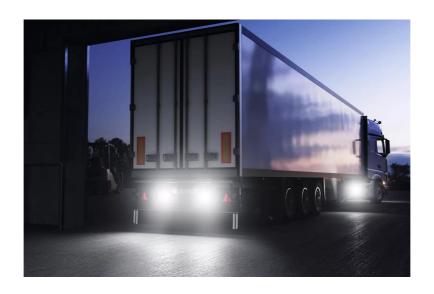

# Bringing light to life with OSRAM LEDriving driving and working lights

Considerable foresight on dark country roads, forest paths off-road and on-road- this can be achieved with the OSRAM LEDriving Reversing FX120S-WD reversing lights. With its 13 powerful, high-performance LEDs, the LED reversing light has a range of up to 36 meters and thus offers the driver impressive foresight on-road and off-road. Even in dim light and reduced visibility due to external environmental influences, the OSRAM LEDriving Reversing FX120S-WD reversing light with up to 6000 Kelvin can provide conditions similar to daylight. The powerpackage with up to 1100 lumens of luminosity scores with highest optical efficiency and homogeneous light distribution. This results in the possibility of an improved view for you and the improved visibility of your vehicle by

The LED reversing light can be attached to cars, trucks, agricultural machinery, farm machinery, commercial vehicles, construction vehicles, caravans, off-road vehicles and guads<sup>2)</sup>

The **OSRAM LEDriving Reversing FX120S-WD** reversing lights are versatile applicable and flexible in use.