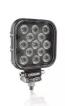

# Bringing light to life with OSRAM LEDriving driving and working lights

Considerable foresight on dark country roads, forest paths off-road and on-road- this can be achieved with the OSRAM LEDriving Reversing FX120S-WD reversing lights. With its 13 powerful, high-performance LEDs, the LED reversing light has a range of up to 36 meters and thus offers the driver impressive foresight on-road and off-road. Even in dim light and reduced visibility due to external environmental influences, the OSRAM LEDriving Reversing FX120S-WD reversing light with up to 6000 Kelvin can provide conditions similar to daylight. The powerpackage with up to 1100 lumens of luminosity scores with highest optical efficiency and homogeneous light distribution. This results in the possibility of an improved view for you and the improved visibility of your vehicle by

#### Product family datasheet

other road users, and consequently also increased safety on-road and off-road.

Whether on-road or off-road - the OSRAM LEDriving Reversing FX120S-WD reversing light impresses with its powerful performance and long service life. Versatile applicable, it defies numerous environmental influences and, thanks to high-quality materials such as the thermoplastic housing and the stable polycarbonate lens, it is particularly light and at the same time robust and resistant. The LEDdriving FX120S-WD reversing light has been tested and validated with the IP-Protection Class IP69K in our DIN certified environmental simulation laboratory for extreme external influences regarding water, dust, impacts, heat, cold and permanent vibration. The integrated driver and the thermal management system regulate the temperature of the LED reversing light and can thus prevent damage from overheating. The polarity protection inhibits the wrong polarity of the voltage supply and can thus prevent possible damage by automatically switching off the LEDs. On-road and off-road, the OSRAM LEDriving Reversing FX120S-WD reversing light is an effective addition to your vehicle. No registration or entry in the vehicle documents is necessary for these ECE-certified LED reversing lights.