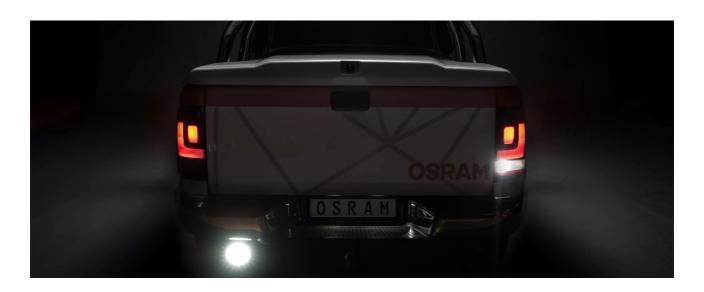

# Reversing FX120R-WD

ECE certified (ECE R23)

No registration in the car documents required

45° beam angle

Widely spread light beam

Up to 36 m long light beam

See and be seen with OSRAM

# Bringing light to life with OSRAM LEDriving driving and working lights

Considerable foresight on dark country roads, forest paths off-road and on-road- this can be achieved with the LEDriving Reversing FX120R-WD reversing lights. With its 14 powerful, high-performance LEDs, the LED reversing light has a range of up to 36 meters and thus offers the driver impressive foresight on-road and off-road. Even in dim light and reduced visibility due to external environmental influences, the OSRAM LEDriving Reversing FX120R-WD reversing light with up to 6000 Kelvin can provide conditions similar to daylight. The powerpackage with up to 1100 lumens of luminosity scores with highest optical efficiency and homogeneous light distribution. This results in the possibility of your vehicle by other road users, and consequently also