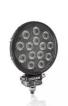

# Reversing FX120R-WD

ECE certified (ECE R23)

No registration in the car documents required

45° beam angle

Widely spread light beam

Up to 36 m long light beam

See and be seen with OSRAM

# Bringing light to life with OSRAM LEDriving driving and working lights

Considerable foresight on dark country roads, forest paths off-road and on-road- this can be achieved with the LEDriving Reversing FX120R-WD reversing lights. With its 14 powerful, high-performance LEDs, the LED reversing light has a range of up to 36 meters and thus offers the driver impressive foresight on-road and off-road. Even in dim light and reduced visibility due to external environmental influences, the OSRAM LEDriving Reversing FX120R-WD reversing light with up to 6000 Kelvin can provide conditions similar to daylight. The powerpackage with up to 1100 lumens of luminosity scores with highest optical efficiency and homogeneous light distribution. This results in the possibility of your vehicle by other road users, and consequently also