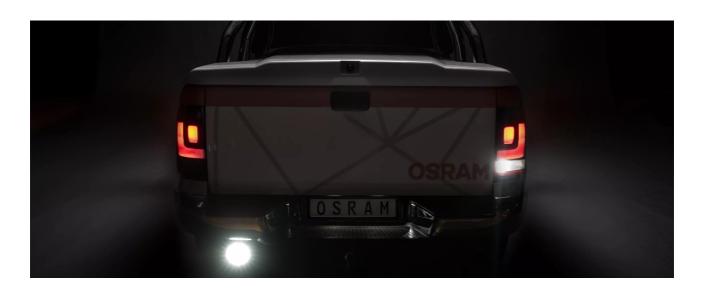

# Bringing light to life with OSRAM LEDriving driving and working lights

Considerable foresight on dark country roads, forest paths off-road and on-road- this can be achieved with the LEDriving Reversing FX120R-WD reversing lights. With its 14 powerful, high-performance LEDs, the LED reversing light has a range of up to 36 meters and thus offers the driver impressive foresight on-road and off-road. Even in dim light and reduced visibility due to external environmental influences, the OSRAM LEDriving Reversing FX120R-WD reversing light with up to 6000 Kelvin can provide conditions similar to daylight. The powerpackage with up to 1100 lumens of luminosity scores with highest optical efficiency and homogeneous light distribution. This results in the possibility of your vehicle by other road users, and consequently also

#### Product family datasheet

increased safety on-road and off-road.

Whether on-road or off-road - the OSRAM LEDriving Reversing

reversing light impresses with its powerful performance and long service life. Versatile applicable, it defies numerous environmental influences and, thanks to high-quality materials such as the thermoplastic housing and the stable polycarbonate lens, it is particularly light and at the same time robust and resistant. The

reversing light is an effective addition to your vehicle. No registration or entry in the vehicle documents is necessary for these ECE-certified LED reversing lights.

The LED reversing light can be attached to cars, trucks, agricultural machinery, farm machinery, commercial vehicles, construction vehicles, caravans, off-road vehicles and guads<sup>2)</sup>

The **OSRAM LEDriving Reversing FX120R-WD** reversing lights are versatile applicable and flexible in use.