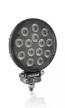

# Reversing FX120R-WD

ECE certified (ECE R23)

No registration in the car documents required

45° beam angle

Widely spread light beam

# Bringing light to life with OSRAM LEDriving driving and working lights

Considerable foresight on dark country roads, forest paths off-road and on-road- this can be achieved with the LEDriving Reversing FX120R-WD reversing lights. With its 14 powerful, high-performance LEDs, the LED reversing light has a range of up to 36 meters and thus offers the driver impressive foresight on-road and off-road. Even in dim light and reduced visibility due to external environmental influences, the OSRAM LEDriving Reversing FX120R-WD reversing light with up to 6000 Kelvin can provide conditions similar to daylight. The powerpackage with up to 1100 lumens of luminosity scores with highest optical efficiency and homogeneous light distribution. This results in the possibility of your vehicle by other road users, and consequently also

#### Product family datasheet

increased safety on-road and off-road.

Whether on-road or off-road - the OSRAM LEDriving Reversing

reversing light impresses with its powerful performance and long service life. Versatile applicable, it defies numerous environmental influences and, thanks to high-quality materials such as the thermoplastic housing and the stable polycarbonate lens, it is particularly light and at the same time robust and resistant. The