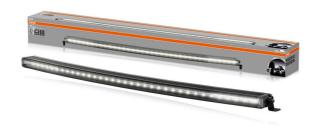

# LEDriving Curved Lightbar VX1000-CB SR SM

Single mount certified
For individual installation

Up to 525 m long beam
Improved view and visibility
in low light conditions

**Combo beam**Designed for both: far-

#### Illuminate your path with precision and style

Experience the ultimate lighting solution with our LEDriving Curved Lightbar VX1000-CB SR SM, specifically designed to provide both far-field and near-field illumination. With an impressive power level of 7650 effective lumens and 36 high-performance OSRAM LEDs, this lightbar ensures exceptional visibility up to 525 meters. The stylish curved design complements the contours of your vehicle, giving it a sleek and modern look. Even in dim light and reduced visibility due to external environmental influences, the OSRAM Curved Lightbar with up to 6000 Kelvin can provide conditions similar to daylight. In addition, it is certified for single mounting (2x ECE R149), offers the highest protection classes (IP6K8 & IP6K9K) and features a robust aluminum die-cast housing with a slim, single-row design. The included brackets allow for versatile mounting options on various parts of the vehicle, including curved surfaces like bumpers, grills, and windshields 1). With a 2-year OSRAM guarantee<sup>2)</sup>, this lightbar delivers proven quality and enhanced visibility at an economical price. Discover the perfect combination of performance, design, and versatility with our Curved Lightbar - ideal for those who value top quality and stylish design.