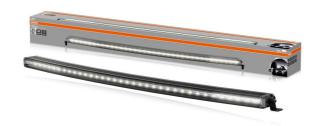

# LEDriving Curved Lightbar VX1000-CB SR SM

Single mount certified
For individual installation

Up to 525 m long beam
Improved view and visibility
in low light conditions

Combo beam

Designed for both: far-field
and near-field illumination

Curved design
plements the vehice

Complements the vehicle's contours giving it a sleek and modern look

#### Illuminate your path with precision and style

Experience the ultimate lighting solution with our LEDriving Curved Lightbar VX1000-CB SR SM, specifically designed to provide both far-field and near-field illumination. With an impressive power level of 7650 effective lumens and 36 high-performance OSRAM LEDs, this lightbar ensures exceptional visibility up to 525 meters. The stylish curved design complements the contours of your vehicle, giving it a sleek and modern look. Even in dim light and reduced visibility due to external environmental influences, the OSRAM Curved Lightbar with up to 6000 Kelvin can provide conditions similar to daylight. In addition, it is certified for single mounting (2x ECE R149), offers the highest protection classes (IP6K8 & IP6K9K) and features a robust aluminum die-cast housing with a slim, single-row design. The included brackets allow for versatile mounting options on various parts of the vehicle, including curved surfaces like bumpers, grills, and windshields 1). With a 2-year OSRAM guarantee<sup>2)</sup>, this lightbar delivers proven quality and enhanced visibility at an economical price. Discover the perfect combination of performance, design, and versatility with our Curved Lightbar - ideal for those who value top quality and stylish design.