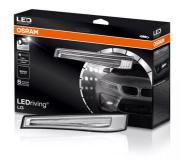

# LEDriving LG

The premium LED daytime running light by OSRAM

**LED lightguide technology**Pixel-free brilliance and dynamic curves

DRL & Position Light
LED daytime running light including

position light compatible with a wide range of car models and easy to install

#### Stylish highlights for your car

LEDriving LG – this premium LED daytime running light by OSRAM combines high technology, attractive design and absolutely uniform light distribution. This high-quality, LED daytime running light, with its head-turning design and curved shape, will make any car look that bit more dynamic. Thanks to the high IP 69K protection rating, intensive car washes do not pose any threat. The OSRAM LED LEDriving LG is suitable for many vehicle models and allows simple, quick self installation. With its bright light color of 6,000 Kelvin, LEDriving LG can be used as daytime running as well as position light. Thanks to intelligent control, an automatic operation is possible. OSRAM offers a 5-year-guarantee for this top product. Note: LEDriving LG is certified according to ECE, SAE, CCC regulations (ECE R87 approval).